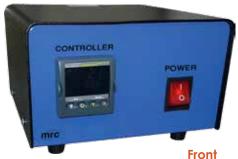

Box-3216, Precise Digital Temperature Controller For Control Of Heating Tapes, Heating Mantles, Hotplates, Ovens, Water Baths, Immersion Heaters, incubators etc.

- Quick connections for load and temperature sensor.
- Digital dual display for set point and process temperature indication.
- Easy to operate.
- Non-volatile memory retains temp. settings during power Interruptions.
- Models are available for use with Type-K (other T/C optional).

- Fuzzy modified PID control.
- Auto tune function.
- Soft start ramp and dwell timer.
- Bright dual color display.
- Fast sampling rate 5meas/sec.
- Power 110-250VAC 50/60Hz.
- High accuracy 18 Bit A/D converter.
- Max. temp. 1370°C dec point to 999.9.
- Size: W185xD190xH115mm.
- Weight: 1.4kg.