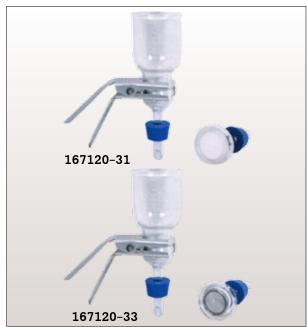

## 167120-31/33, 47mm Glass Filter Holders

### Features:

- Borosilicate glass offers excellent chemical resistance
- High temperature resistance, steam autoclavable.

| Material                  | 167120-31          | 167120-33                    |  |
|---------------------------|--------------------|------------------------------|--|
| Filter funnel             | Borosilicate glass |                              |  |
| Funnel support base       | Borosilicate glass |                              |  |
| Membrane support          | Sintered glass     | S.S screen with<br>PTFE seal |  |
| Clamp                     | Anodized aluminum  |                              |  |
| Specifications            | 167120-31          | 167120-33                    |  |
| Funnel capacity           | 300ml              |                              |  |
| Filter diameter           | 47mm               |                              |  |
| Effective filtration area | 9.6cm <sup>2</sup> |                              |  |