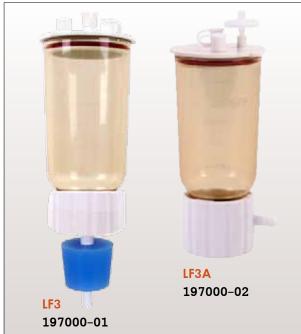

## LF3/LF3A, 47mm PES (Polyethersulfone) Filter Holder

### Features:

- Spin-lock connection facilitates fast and stable installation without clamp
- PES structure offers excellent smash and high temperature (180°C) resistance and autoclavable
- Reusable, friendly to the earth and saves your money
  Funnel graduated in 50ml increments for easy
- Funnel graduated in sumi increments for easy measurement
- LF3 equips with No.16 stopper that allows it to fit other receiver flasks
- LF3A is available to fit different tissue bottle.

| Material                  | LF3                 | LF3A |  |
|---------------------------|---------------------|------|--|
| Filter funnel             | PES                 |      |  |
| Funnel support base       | PES                 |      |  |
| Membrane support          | PP                  |      |  |
| Funnel cover              | PP                  |      |  |
| Cap of lid                | Silicon             |      |  |
| Syringe filter            | PTFE                |      |  |
| Specifications            | LF3                 | LF3A |  |
| Funnel capacity           | 300ml               |      |  |
| Filter diameter           | 47mm / 50mm         |      |  |
| Effective filtration area | 12.5cm <sup>2</sup> |      |  |
| Syringe filter            | 25mm, 0.2µm         |      |  |
| Lid inlet fitting         | Female luer slip    |      |  |