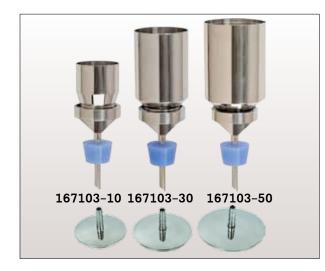

# 167103–10/30/50, 47mm Stainless Steel Filter Holders Features:

- Spin-lock connection facilitates fast and stable installation without clamp
- Stainless steel funnel offers excellent chemical resistance and can be sterilized by flame.

| Material                  | 167103-10          | 167103-30 | 167103-50 |
|---------------------------|--------------------|-----------|-----------|
| Filter funnel             | SUS316             |           |           |
| Funnel support base       | SUS316             |           |           |
| Membrane support          | SUS316             |           |           |
| Funnel lid                | SUS316             |           |           |
| Specifications            | 167103-10          | 167103-30 | 167103-50 |
| Funnel capacity           | 100ml              | 300ml     | 500ml     |
| Filter diameter           | 47mm / 50mm        |           |           |
| Effective filtration area | 9.6cm <sup>2</sup> |           |           |