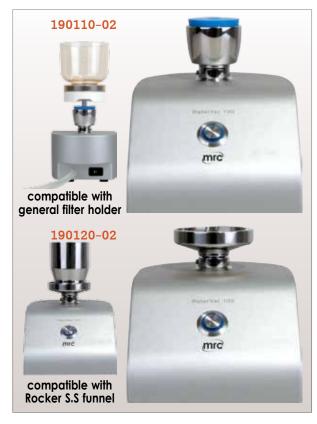

# 190100-02/190110-02/190120-02, WaterVac Vacuum Filtration System

#### Versatile

Replaceable funnel base design makes 190100-02 compatible with various kinds of Iter holder.

## **Ordering Information:**

190100- 01/02: vacuum Itraion system (U.S. plug / EU plug). 190110-01/02: vacuum Itraion system (U.S. plug / EU plug). 190120-01/02: vacuum Itraion system (U.S. plug / EU plug).

| Model                     | 190110-02                               | 190120-02        |
|---------------------------|-----------------------------------------|------------------|
| Voltage                   | DC 12V, 1.5A                            |                  |
| Max. flow rate            | 2.2 LPM (air) / 0.5 LPM (liquid)        |                  |
| Max. vacuum               | 540 mmHg                                |                  |
| Weight                    | 1.16 kg                                 |                  |
| Effective filtration area | Optional                                |                  |
| Dimension (LxWxH)         | 170 x 120 x 96 mm                       |                  |
| Suppose base              | Silicone stopper                        | Spin-Lock design |
| Manifold Part             | Material                                |                  |
| Housing                   | SUS304                                  |                  |
| Valve plate/Diaphragm     | EPDM (Ethylene Propylene Diene Monomer) |                  |
| Inlet / outlet port       | SUS316                                  |                  |
| O-ring                    | FKM                                     |                  |
| Tube                      | silicon , Ø4x8mm, 2m                    |                  |