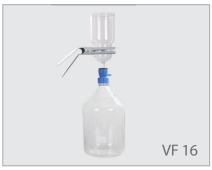

#### **Features**

- ▶ Unique filtration adaptor design can be connected with GL45 storage bottle.
- ▶ VF 15 / VF 16 can filtrate and store solution directly in GL45 storage bottle without the need of being transferred from the filtering flask.

### **Specifications**

| Material           | VF 15              | VF 16              |  |
|--------------------|--------------------|--------------------|--|
| Funnel             | Borosilicate glass | Borosilicate glass |  |
| Support base       | Borosilicate glass | Borosilicate glass |  |
| Membrane support   | Metal coating PTFE | Sintered glass     |  |
| Clamp              | Aluminum           | Aluminum           |  |
| Filtration adaptor | PP (Autoclavable)  | PP (Autoclavable)  |  |
| Storage bottle     | Borosilicate glass | Borosilicate glass |  |
| Specifications     |                    |                    |  |
| Funnel capacity    | 1000 ml            | 1000ml             |  |
| Bottle capacity    | 5000 ml            | 5000 ml            |  |
| Filter diameter    | 90 mm              | 90 mm              |  |
| Hose barb          | ID4 ~ ID8          | ID4 ~ ID8          |  |
|                    |                    |                    |  |

## **Ordering Information**

| VF 1            | 5, 90 mm Glass Filtration Set                                                                                                                                  | 167200-15                                                     |
|-----------------|----------------------------------------------------------------------------------------------------------------------------------------------------------------|---------------------------------------------------------------|
| 1000            | ) ml Glass filter holder                                                                                                                                       | 167120-37                                                     |
| 1               | Glass funnel, 1000 ml                                                                                                                                          | 167210-10                                                     |
| 2               | Aluminum clamp                                                                                                                                                 | 167240-02                                                     |
| 3               | PTFE coating support screen                                                                                                                                    | 167230-33                                                     |
| 4               | PTFE gasket                                                                                                                                                    | 167230-43                                                     |
| 5               | Glass support base                                                                                                                                             | 167230-10                                                     |
|                 | (Including No.8 silicone stopper)                                                                                                                              |                                                               |
| 6               | Filtration adaptor for GL45 bottle                                                                                                                             | 197000-65                                                     |
|                 |                                                                                                                                                                |                                                               |
| 7               | Laboratory glass bottle, 5000 ml                                                                                                                               | 197000-55                                                     |
|                 | Laboratory glass bottle, 5000 ml<br>6, 90 mm Glass Filtration Set                                                                                              | 197000-55                                                     |
| VF 1            | , , , , , , , , , , , , , , , , , , , ,                                                                                                                        |                                                               |
| VF 1            | 6, 90 mm Glass Filtration Set                                                                                                                                  | 167200-16                                                     |
| VF 1            | 6, 90 mm Glass Filtration Set  O ml Glass filter holder                                                                                                        | 167200-16<br>167120-38                                        |
| VF 1            | 6, 90 mm Glass Filtration Set  O ml Glass filter holder  Glass funnel, 1000 ml                                                                                 | 167200-16<br>167120-38<br>167210-10                           |
| VF 1 1000 1 2   | 6, 90 mm Glass Filtration Set  O ml Glass filter holder  Glass funnel, 1000 ml  Aluminum clamp                                                                 | 167200-16<br>167120-38<br>167210-10<br>167240-02              |
| VF 1 1000 1 2   | 6, 90 mm Glass Filtration Set  O ml Glass filter holder  Glass funnel, 1000 ml  Aluminum clamp  Sintered glass support base                                    | 167200-16<br>167120-38<br>167210-10<br>167240-02              |
| VF 1 1000 1 2 3 | 6, 90 mm Glass Filtration Set  O ml Glass filter holder  Glass funnel, 1000 ml  Aluminum clamp  Sintered glass support base  (Including No.8 silicone stopper) | 167200-16<br>167120-38<br>167210-10<br>167240-02<br>167230-11 |