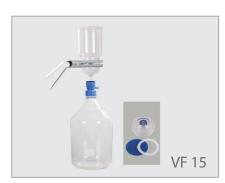

#### **Features**

- ▶ Unique filtration adaptor design can be connected with GL45 storage bottle.
- ▶ VF 15 / VF 16 can filtrate and store solution directly in GL45 storage bottle without the need of being transferred from the filtering flask.

### **Specifications**

| Material           | VF 15              | VF 16              |  |
|--------------------|--------------------|--------------------|--|
| Funnel             | Borosilicate glass | Borosilicate glass |  |
| Support base       | Borosilicate glass | Borosilicate glass |  |
| Membrane support   | Metal coating PTFE | Sintered glass     |  |
| Clamp              | Aluminum           | Aluminum           |  |
| Filtration adaptor | PP (Autoclavable)  | PP (Autoclavable)  |  |
| Storage bottle     | Borosilicate glass | Borosilicate glass |  |
| Specifications     |                    |                    |  |
| Funnel capacity    | 1000 ml            | 1000ml             |  |
| Bottle capacity    | 5000 ml            | 5000 ml            |  |
| Filter diameter    | 90 mm              | 90 mm              |  |
| Hose barb          | ID4 ~ ID8          | ID4 ~ ID8          |  |
|                    |                    |                    |  |

## **Ordering Information**

| VF 1            | 5, 90 mm Glass Filtration Set                                                                                                                                  | 167200-15                                                     |
|-----------------|----------------------------------------------------------------------------------------------------------------------------------------------------------------|---------------------------------------------------------------|
| 1000            | ) ml Glass filter holder                                                                                                                                       | 167120-37                                                     |
| 1               | Glass funnel, 1000 ml                                                                                                                                          | 167210-10                                                     |
| 2               | Aluminum clamp                                                                                                                                                 | 167240-02                                                     |
| 3               | PTFE coating support screen                                                                                                                                    | 167230-33                                                     |
| 4               | PTFE gasket                                                                                                                                                    | 167230-43                                                     |
| 5               | Glass support base                                                                                                                                             | 167230-10                                                     |
|                 | (Including No.8 silicone stopper)                                                                                                                              |                                                               |
| 6               | Filtration adaptor for GL45 bottle                                                                                                                             | 197000-65                                                     |
|                 |                                                                                                                                                                |                                                               |
| 7               | Laboratory glass bottle, 5000 ml                                                                                                                               | 197000-55                                                     |
|                 | Laboratory glass bottle, 5000 ml<br>6, 90 mm Glass Filtration Set                                                                                              | 197000-55                                                     |
| VF 1            | , , , , , , , , , , , , , , , , , , , ,                                                                                                                        |                                                               |
| VF 1            | 6, 90 mm Glass Filtration Set                                                                                                                                  | 167200-16                                                     |
| VF 1            | 6, 90 mm Glass Filtration Set  O ml Glass filter holder                                                                                                        | 167200-16<br>167120-38                                        |
| VF 1            | 6, 90 mm Glass Filtration Set  O ml Glass filter holder  Glass funnel, 1000 ml                                                                                 | 167200-16<br>167120-38<br>167210-10                           |
| VF 1 1000 1 2   | 6, 90 mm Glass Filtration Set  O ml Glass filter holder  Glass funnel, 1000 ml  Aluminum clamp                                                                 | 167200-16<br>167120-38<br>167210-10<br>167240-02              |
| VF 1 1000 1 2   | 6, 90 mm Glass Filtration Set  O ml Glass filter holder  Glass funnel, 1000 ml  Aluminum clamp  Sintered glass support base                                    | 167200-16<br>167120-38<br>167210-10<br>167240-02              |
| VF 1 1000 1 2 3 | 6, 90 mm Glass Filtration Set  O ml Glass filter holder  Glass funnel, 1000 ml  Aluminum clamp  Sintered glass support base  (Including No.8 silicone stopper) | 167200-16<br>167120-38<br>167210-10<br>167240-02<br>167230-11 |