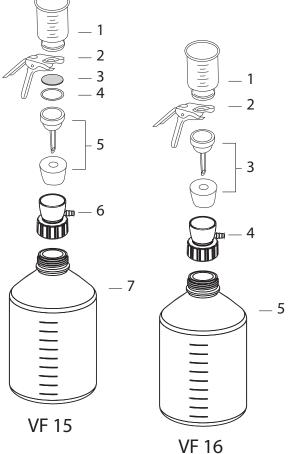

## **Ordering Information**

| VF 1            | 5, 90 mm Glass Filtration Set                                                                                                                                  | 167200-15                                                     |
|-----------------|----------------------------------------------------------------------------------------------------------------------------------------------------------------|---------------------------------------------------------------|
| 1000            | ) ml Glass filter holder                                                                                                                                       | 167120-37                                                     |
| 1               | Glass funnel, 1000 ml                                                                                                                                          | 167210-10                                                     |
| 2               | Aluminum clamp                                                                                                                                                 | 167240-02                                                     |
| 3               | PTFE coating support screen                                                                                                                                    | 167230-33                                                     |
| 4               | PTFE gasket                                                                                                                                                    | 167230-43                                                     |
| 5               | Glass support base                                                                                                                                             | 167230-10                                                     |
|                 | (Including No.8 silicone stopper)                                                                                                                              |                                                               |
| 6               | Filtration adaptor for GL45 bottle                                                                                                                             | 197000-65                                                     |
|                 |                                                                                                                                                                |                                                               |
| 7               | Laboratory glass bottle, 5000 ml                                                                                                                               | 197000-55                                                     |
|                 | Laboratory glass bottle, 5000 ml<br>6, 90 mm Glass Filtration Set                                                                                              | 197000-55                                                     |
| VF 1            | , , , , , , , , , , , , , , , , , , , ,                                                                                                                        |                                                               |
| VF 1            | 6, 90 mm Glass Filtration Set                                                                                                                                  | 167200-16                                                     |
| VF 1            | 6, 90 mm Glass Filtration Set  O ml Glass filter holder                                                                                                        | 167200-16<br>167120-38                                        |
| VF 1            | 6, 90 mm Glass Filtration Set  O ml Glass filter holder  Glass funnel, 1000 ml                                                                                 | 167200-16<br>167120-38<br>167210-10                           |
| VF 1 1000 1 2   | 6, 90 mm Glass Filtration Set  O ml Glass filter holder  Glass funnel, 1000 ml  Aluminum clamp                                                                 | 167200-16<br>167120-38<br>167210-10<br>167240-02              |
| VF 1 1000 1 2   | 6, 90 mm Glass Filtration Set  O ml Glass filter holder  Glass funnel, 1000 ml  Aluminum clamp  Sintered glass support base                                    | 167200-16<br>167120-38<br>167210-10<br>167240-02              |
| VF 1 1000 1 2 3 | 6, 90 mm Glass Filtration Set  O ml Glass filter holder  Glass funnel, 1000 ml  Aluminum clamp  Sintered glass support base  (Including No.8 silicone stopper) | 167200-16<br>167120-38<br>167210-10<br>167240-02<br>167230-11 |