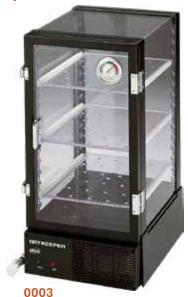

## 0003/0010, Auto Dry Keepers

| Model | Туре                                 |
|-------|--------------------------------------|
| 0003  | Latch door type Shelf plate 3 plates |
| 0010  | Latch door type Shelf plate 2 plates |

Note: - We only have 100V specification.