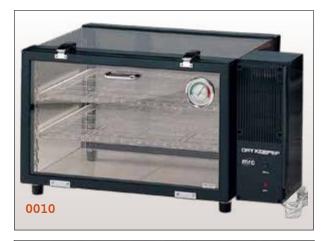

## 0003/0010, Auto Dry Keepers

| Model | Туре                                 |
|-------|--------------------------------------|
| 0003  | Latch door type Shelf plate 3 plates |
| 0010  | Latch door type Shelf plate 2 plates |

Note: - We only have 100V specification.