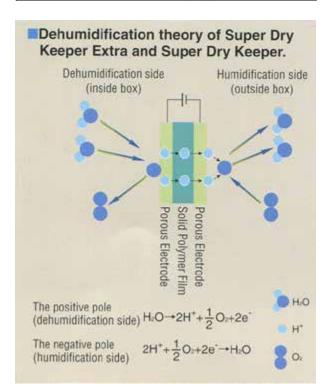

## **Features:**

- Full automatic system. Replacement of silica gel is unnecessary. Humidity inside the refrigerator at normal temperature is maintained at 30% to 40%RH, and is perfect for long-term storage.
- Functions and strength are improved markedly by combining molded parts.
- Dehumidification capability is improved substantially by adoption of a fan for inside air circulation convection flow.