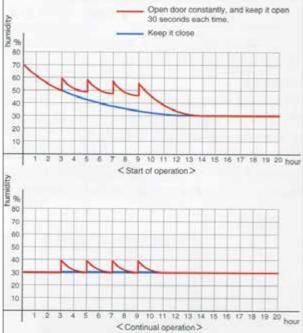

## **Features:**

- Full automatic system. Replacement of silica gel is unnecessary. Humidity inside the refrigerator at normal temperature is maintained at 30% to 40%RH, and is perfect for long-term storage.
- Functions and strength are improved markedly by combining molded parts.
- Dehumidification capability is improved substantially by adoption of a fan for inside air circulation convection flow.