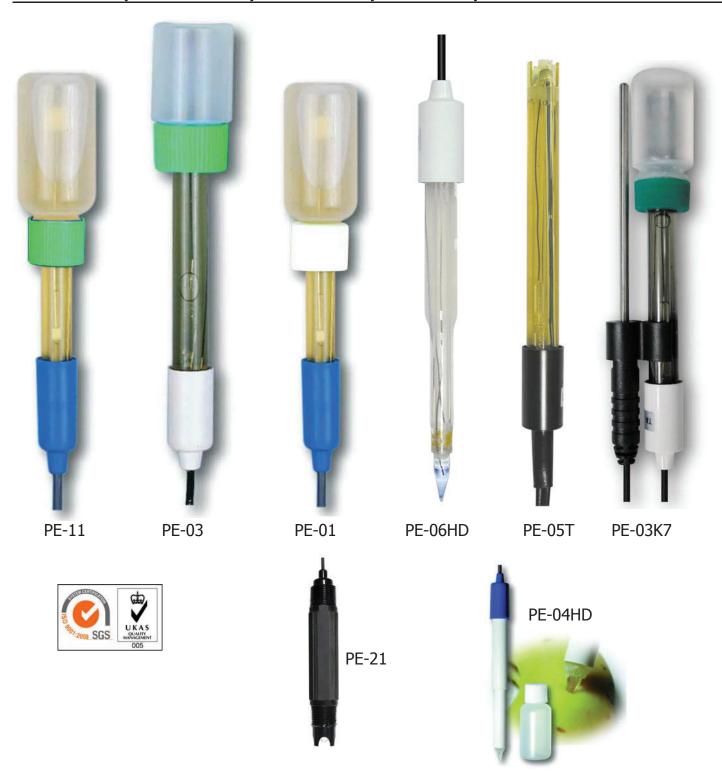

## ph electrode

| pH ELECTRODE<br>Model : PE-03                                  | * General purpose, laboratory and field usage.  * 12.3 mm dia. x 160 mm.  * Epoxy body, 1 - 13 pH.                                                                                                                                                                                                       |
|----------------------------------------------------------------|----------------------------------------------------------------------------------------------------------------------------------------------------------------------------------------------------------------------------------------------------------------------------------------------------------|
| pH ELECTRODE<br>Model : PE-11                                  | <ul> <li>* General purpose, laboratory and field usage.</li> <li>* 10 mm dia. x 130 mm.</li> <li>* Epoxy body.</li> <li>* 1 - 13 pH. (0 - 14 pH typical)</li> </ul>                                                                                                                                      |
| pH ELECTRODE<br>Model : PE-01                                  | * Professional, laboratory and field usage.  * 9.5 mm dia. x 130 mm.  * Epoxy body.  * 0 - 14 pH.                                                                                                                                                                                                        |
| SPEAR TIP<br>pH ELECTRODE                                      | * The "Spear Tip pH electrode " is perfect for those pH measurements in applications where sample piercing is required. Meat, sausage and cheese are ideal                                                                                                                                               |
| Model : PE-06HD<br>PE-04HD                                     | applications. The electrodefeatures a very durable glass measuring spear packaged in a rugged virtually unbreakable epoxy body.  * Range: 0 to 14 pH ( PE-04HD)  * Range: 1 to 13 pH ( PE-06HD)                                                                                                          |
| pH ELECTRODE + Temp. PROBE ( combination kit of pH electrode ) | * One kit combine of pH electrode PE-03 and Temp. probe TP-07 as a whole unit.  * Easy operation for the pH measurement under                                                                                                                                                                            |
| Model: PE-03K7                                                 | the ATC ( Automatic Temp. Compensation ).  * Available for PH-208, PH-207, PH-207HA, PH-221, PH-221E, YK-2005WA., PH-230SD. WA-2017SD, WA-2015, BPH-231.                                                                                                                                                 |
| pH electrode build in Temp. thermister inside.  Model: PE-05T  | <ul> <li>* pH electrode build in Temp. thermister inside.</li> <li>* pH meter when make the temperature compensation, the extra optional Temp. probe is not necessary.</li> <li>* Available for PH-208, PH-207, PH-207HA, PH-221, PH-221E, YK-2005WA., PH-230SD. WA-2017SD, WA-2015, BPH-231.</li> </ul> |
|                                                                | * General purpose, laboratory & field usage. 1 to 13 pH ( typical 0 to 14 pH ).  * pH Operation Temp. : 5 to 60 °C ( 41 to 140 °F ).  * Temp. Probe Range : 0 to 60 °C ( 32 to 140 °F ).  * Epoxy Body Material.  * Connector :  BNC plug for pH, ear phone plug for Temp.                               |